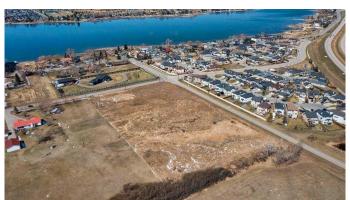

### \$1,500,000

0 Bedroom, 0.00 Bathroom, Land on 4.62 Acres

NONE, Chestermere, Alberta

4.62 ACRES OF PRIME LAND! ONLY A
BLOCK AWAY FROM THE LAKE! Located on
the SE corner of East Merganser Drive and
East Lakeview Road. Build your dream
HOME/ACREAGE OR EVEN THROW A
SHOP IN THERE! With all this land, you can
choose to do as you please! GREAT VALUE!
Future Sub-Division potential may be possible.