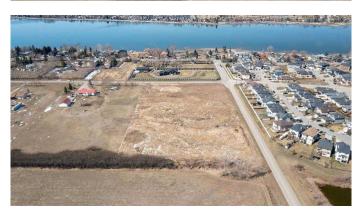

### \$1,500,000

0 Bedroom, 0.00 Bathroom, Land on 4.62 Acres

NONE, Chestermere, Alberta

4.62 ACRES OF PRIME LAND! ONLY A
BLOCK AWAY FROM THE LAKE! Located on
the SE corner of East Merganser Drive and
East Lakeview Road. Build your dream
HOME/ACREAGE OR EVEN THROW A
SHOP IN THERE! With all this land, you can
choose to do as you please! GREAT VALUE!
Future Sub-Division potential may be possible.