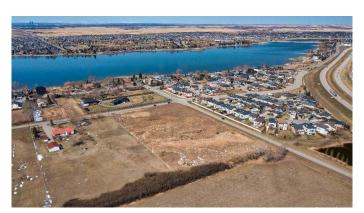

### \$1,500,000

0 Bedroom, 0.00 Bathroom, Land on 4.62 Acres

NONE, Chestermere, Alberta

4.62 ACRES OF PRIME LAND! ONLY A
BLOCK AWAY FROM THE LAKE! Located on
the SE corner of East Merganser Drive and
East Lakeview Road. Build your dream
HOME/ACREAGE OR EVEN THROW A
SHOP IN THERE! With all this land, you can
choose to do as you please! GREAT VALUE!
Future Sub-Division potential may be possible.