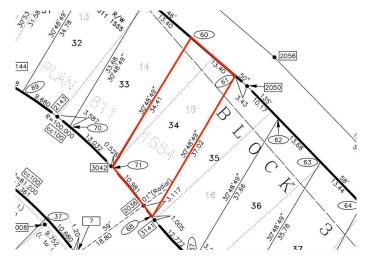

#### **Community Information**

Address 160 10 Avenue Se

Subdivision Bankview

City Drumheller

County Drumheller

Province Alberta

Postal Code T0J 0Y6

#### **Additional Information**

Date Listed July 17th, 2024

Days on Market 277

Zoning ND