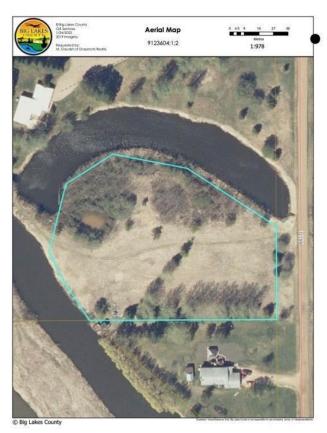

#### \$59,900

0 Bedroom, 0.00 Bathroom, Land on 2.87 Acres

NONE, High Prairie, Alberta

2.87 acres a few minutes north of High Prairie on Range Road 171 where municipal water is available, power and natural gas. Be close to the West Prairie River and have close access to the Jack Pines. Call Text or email today to find out how you can purchase the property for your dream home build.

### **Community Information**

Address Range Road 171 Township 7

Subdivision NONE

City High Prairie

County Big Lakes County

Province Alberta
Postal Code T0G 1E0