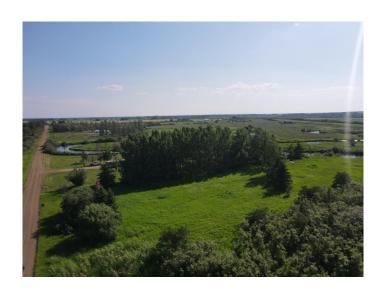

#### \$59,900

0 Bedroom, 0.00 Bathroom, Land on 2.87 Acres

NONE, High Prairie, Alberta

2.87 acres a few minutes north of High Prairie on Range Road 171 where municipal water is available, power and natural gas. Be close to the West Prairie River and have close access to the Jack Pines. Call Text or email today to find out how you can purchase the property for your dream home build.