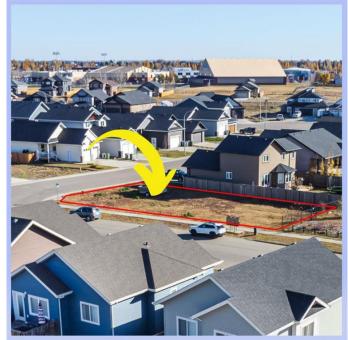

#### \$114,900

0 Bedroom, 0.00 Bathroom, Land on 0.16 Acres

Parkview Estates, Lloydminster, Alberta

The perfect location to build your new home! This south facing backyard lot ensures maximum privacy in your backyard as the lot backs up against a large green space - you will have no rear yard neighbors backing directly on to your new home. This large irregular shaped corner lot features 6855 square feet of space and is irregular in shape. Lots of different options for you to build your new home. Create RV parking in the backyard with access off 72 Ave... One neighbor instead of two is a bonus. Add to this the fact you back out of your driveway into the crescent mean you will hardly ever need to wait for traffic. Exceptionally priced and ready to build on.

#### **Exterior**

Lot Description Corner Lot, Backs on to Park/Green Space