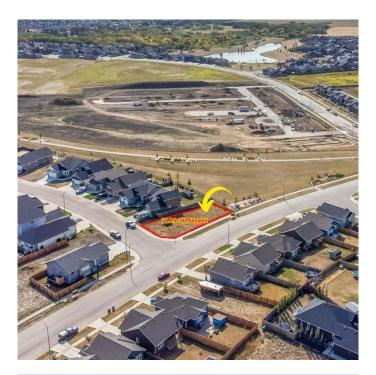

#### \$114,900

0 Bedroom, 0.00 Bathroom, Land on 0.16 Acres

Parkview Estates, Lloydminster, Alberta

The perfect location to build your new home! This south facing backyard lot ensures maximum privacy in your backyard as the lot backs up against a large green space - you will have no rear yard neighbors backing directly on to your new home. This large irregular shaped corner lot features 6855 square feet of space and is irregular in shape. Lots of different options for you to build your new home. Create RV parking in the backyard with access off 72 Ave... One neighbor instead of two is a bonus. Add to this the fact you back out of your driveway into the crescent mean you will hardly ever need to wait for traffic. Exceptionally priced and ready to build on.

#### **Exterior**

Lot Description Corner Lot, Backs on to Park/Green Space