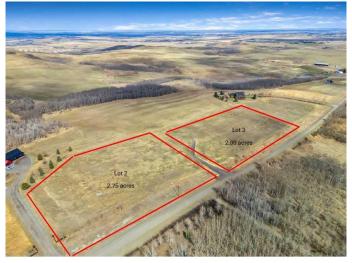

#### \$523,950

0 Bedroom, 0.00 Bathroom, Land on 2.99 Acres

NONE, Rural Foothills County, Alberta

Welcome to this stunning new created (Lot 3) 2.99 acre parcel that offers a truly unique setting to build your dream home. The contour to this land is fantastic with rolling hills and excellent panoramic views. Come see what "top of the world― means! This property is a short drive North to Calgary or South to the energetic growing town of Okotoks. Strathcona-Tweedsmuir School and Calgary Polo Club can be seen to the East with Spruce Meadows 15 minutes to the North. You will enjoy the elevated lifestyle provided by this new created parcel. PLEASE NOTE: Street Number TBV once building permit has been approved . Also Lot 2 adjacent is for sale 2.75 Acres. GST included in price.