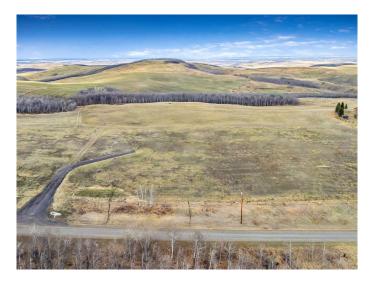

#### \$523,950

0 Bedroom, 0.00 Bathroom, Land on 2.99 Acres

NONE, Rural Foothills County, Alberta

Welcome to this stunning new created (Lot 3) 2.99 acre parcel that offers a truly unique setting to build your dream home. The contour to this land is fantastic with rolling hills and excellent panoramic views. Come see what "top of the world― means! This property is a short drive North to Calgary or South to the energetic growing town of Okotoks. Strathcona-Tweedsmuir School and Calgary Polo Club can be seen to the East with Spruce Meadows 15 minutes to the North. You will enjoy the elevated lifestyle provided by this new created parcel. PLEASE NOTE: Street Number TBV once building permit has been approved . Also Lot 2 adjacent is for sale 2.75 Acres. GST included in price.