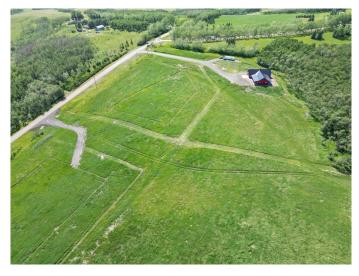

#### \$523,950

0 Bedroom, 0.00 Bathroom, Land on 2.99 Acres

NONE, Rural Foothills County, Alberta

Welcome to this stunning new created (Lot 3) 2.99 acre parcel that offers a truly unique setting to build your dream home. The contour to this land is fantastic with rolling hills and excellent panoramic views. Come see what "top of the world― means! This property is a short drive North to Calgary or South to the energetic growing town of Okotoks. Strathcona-Tweedsmuir School and Calgary Polo Club can be seen to the East with Spruce Meadows 15 minutes to the North. You will enjoy the elevated lifestyle provided by this new created parcel. PLEASE NOTE: Street Number TBV once building permit has been approved . Also Lot 2 adjacent is for sale 2.75 Acres. GST included in price.