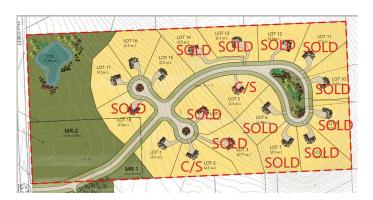

#### \$515,000

0 Bedroom, 0.00 Bathroom, Land on 2.51 Acres

N/A, Rural Foothills County, Alberta

Discover the perfect canvas for your dream home in the exceptional new community of Hamilton Heights. This stunning 2.5-acre lot offers breathtaking southwest-facing mountain views and is just minutes from the edge of Calgary.

This property features a fully fenced and gated lot for privacy and security. Imagine building and designing your new home in this serene and picturesque setting. The gently sloping terrain is perfect for building a variety of home styles, offering flexibility and creativity in your design. Buyers may bring any builder they'd like to the project. With paved streets, natural municipal reserves and a water well on property you are all set to take the next step in country living. Enjoy the tranquility and beauty of the mountains while being conveniently close to the amenities and attractions of Calgary.

### Exterior

| Lot Description | Cul-De-Sac, Meadow, | Native Plants, | Pie Shaped Lot, Sloped Down |
|-----------------|---------------------|----------------|-----------------------------|
|                 |                     |                |                             |