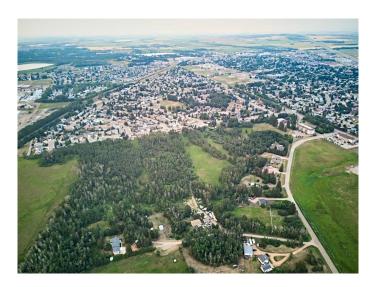

#### \$599,900

0 Bedroom, 0.00 Bathroom, Land on 5.43 Acres

NONE, Innisfail, Alberta

Beautiful 5.42 acre subdivided Lot #6 at the corner of Woodland Road and Davis Street, at the south of Innisfail, 30 minutes to Red Deer and 1 hour north to Clty of Calgary, easy access to QUE II. It could potentially be subdivided to 22 single lots. The adjacent Lot1, 2 and 3 are also for sale for \$125000 each.