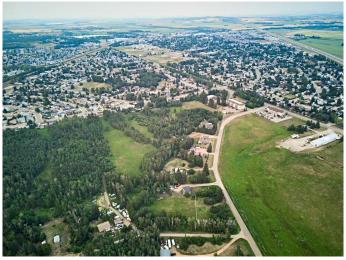

#### \$599,900

0 Bedroom, 0.00 Bathroom, Land on 5.43 Acres

NONE, Innisfail, Alberta

Beautiful 5.42 acre subdivided Lot #6 at the corner of Woodland Road and Davis Street, at the south of Innisfail, 30 minutes to Red Deer and 1 hour north to Clty of Calgary, easy access to QUE II. It could potentially be subdivided to 22 single lots. The adjacent Lot1, 2 and 3 are also for sale for \$125000 each.