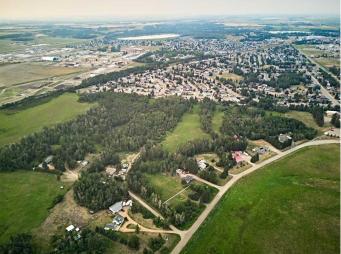

#### \$599,900

0 Bedroom, 0.00 Bathroom, Land on 5.43 Acres

NONE, Innisfail, Alberta

Beautiful 5.42 acre subdivided Lot #6 at the corner of Woodland Road and Davis Street, at the south of Innisfail, 30 minutes to Red Deer and 1 hour north to Clty of Calgary, easy access to QUE II. It could potentially be subdivided to 22 single lots. The adjacent Lot1, 2 and 3 are also for sale for \$125000 each.