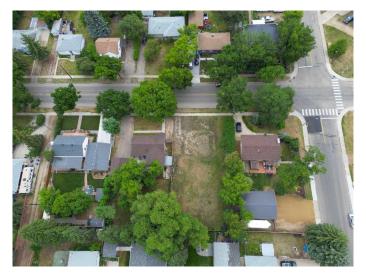

#### \$299,900

0 Bedroom, 0.00 Bathroom, Land on 0.23 Acres

Mountview, Red Deer, Alberta

RARE- MASSIVE 74'6" X 135' lot on a gorgeous Elm tree lined treed in highly desirable Mountview subdivision. This size of lot in this subdivision is very hard to find. Build your dream home in this fabulous location, close to walking trails, schools and all amenities.