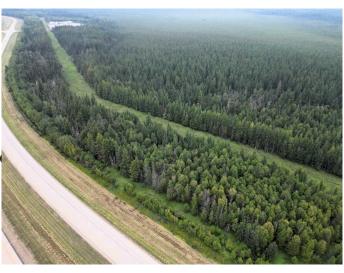

#### \$104,000

0 Bedroom, 0.00 Bathroom, Land on 16.33 Acres

NONE, Rural Yellowhead County, Alberta

Discover the perfect blend of privacy, adventure, and natural splendor with this stunning 16+ acre recreational property. Nestled against Crown land, this expansive parcel is an outdoor enthusiast's dream, offering unparalleled access to nature and a host of recreational opportunities.