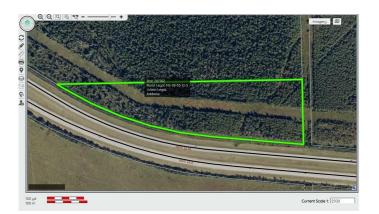

# \$104,000 - Highway 16 W & Range Road 122, Rural Yellowhead County

MLS® #A2157564

#### \$104,000

0 Bedroom, 0.00 Bathroom, Land on 16.33 Acres

NONE, Rural Yellowhead County, Alberta

Discover the perfect blend of privacy, adventure, and natural splendor with this stunning 16+ acre recreational property. Nestled against Crown land, this expansive parcel is an outdoor enthusiast's dream, offering unparalleled access to nature and a host of recreational opportunities.

## **Community Information**

Address Highway 16 W & Range Roa

Subdivision NONE

City Rural Yellowhead County

County Yellowhead County

Province Alberta
Postal Code T7E 5A4