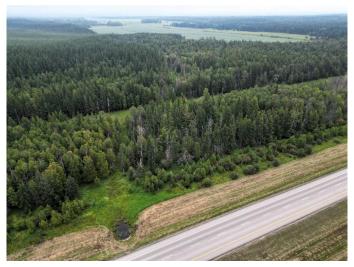

#### \$104,000

0 Bedroom, 0.00 Bathroom, Land on 16.33 Acres

NONE, Rural Yellowhead County, Alberta

Discover the perfect blend of privacy, adventure, and natural splendor with this stunning 16+ acre recreational property. Nestled against Crown land, this expansive parcel is an outdoor enthusiast's dream, offering unparalleled access to nature and a host of recreational opportunities.