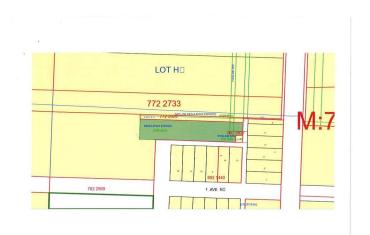

#### \$17,900

0 Bedroom, 0.00 Bathroom, Land on 0.82 Acres

NONE, Falher, Alberta

0.82 Acre lot in the commercial area of Falher, Alberta. Zoned M-1.

## **Community Information**

Address Part Of The South West 9-78-21-w5

Subdivision NONE City Falher

County Smoky River No. 130, M.D. of

Province Alberta
Postal Code T0H 0E4

## **Additional Information**

Date Listed August 14th, 2024

Days on Market 248
Zoning M1