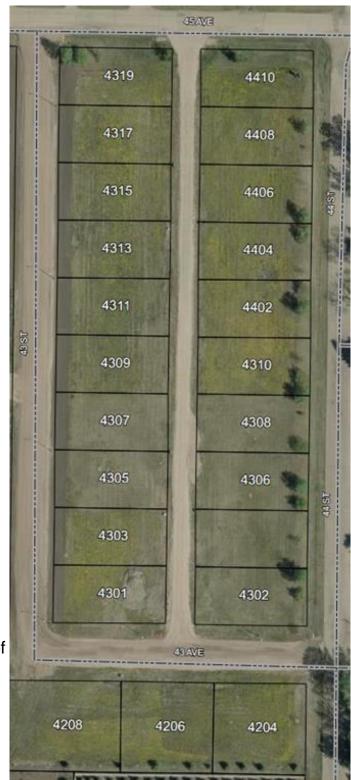

#### \$19,900

0 Bedroom, 0.00 Bathroom, Land on 0.19 Acres

NONE, Castor, Alberta

Bare land in the new subdivision on the south part of Castor, 15 lots listed by Sutton Landmark Realty, all are approximately 65x128 ft. Negotiable time line to build.

## **Community Information**

| Address     | 4402 44 Street               |
|-------------|------------------------------|
| Subdivision | NONE                         |
| City        | Castor                       |
| County      | Paintearth No. 18, County of |
| Province    | Alberta                      |
| Postal Code | T0C0X0                       |