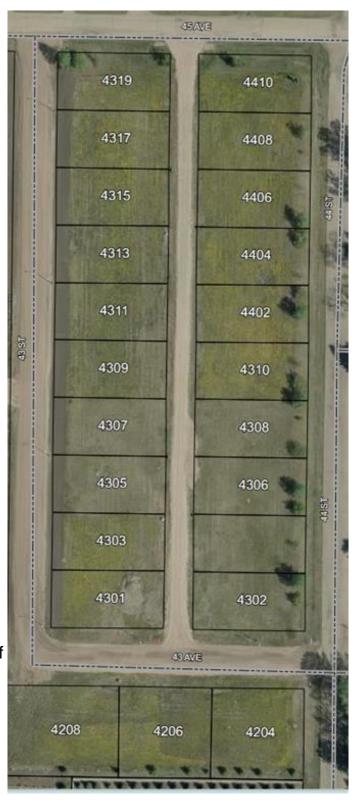

## \$19,900

0 Bedroom, 0.00 Bathroom, Land on 0.19 Acres

NONE, Castor, Alberta

Bare land in the new subdivision on the south part of Castor, 15 lots listed by Sutton Landmark Realty, all are approximately 65x128 ft. Negotiable time line to build.

# **Community Information**

Address 4310 44 Street

Subdivision NONE City Castor

County Paintearth No. 18, County of

Province Alberta
Postal Code T0C0X0