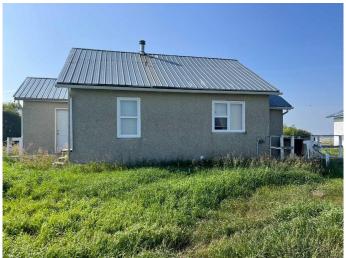

## \$179,900

2 Bedroom, 1.00 Bathroom, 843 sqft Residential on 10.00 Acres

NONE, Rural, Saskatchewan

This newly subdivided 10 acre parcel is located approximately 8.6 km South East of Paynton, Saskatchewan. It features an 843 square foot bungalow with stucco siding, a metal roof and updated furnace. The basement is used for the utilities and for storage. Also on the property are a 28 ft 6 in X 40 ft triple detached garage, a 28 ft X 24 ft barn and other out buildings. This acreage is serviced with a bored well, pump out septic system and electricity. This is a recent subdivision, tax amount being determined. Directions: South on 674 for 7 km. East on Range Road 32 for 1.6 km. Property on the South side of the road. Property Address: 46178 RGE RD 3210.