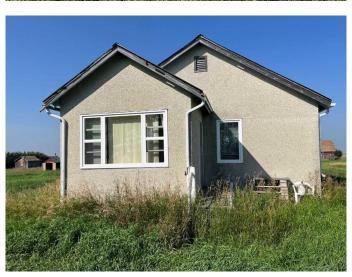

## \$179,900

2 Bedroom, 1.00 Bathroom, 843 sqft Residential on 10.00 Acres

NONE, Rural, Saskatchewan

This newly subdivided 10 acre parcel is located approximately 8.6 km South East of Paynton, Saskatchewan. It features an 843 square foot bungalow with stucco siding, a metal roof and updated furnace. The basement is used for the utilities and for storage. Also on the property are a 28 ft 6 in X 40 ft triple detached garage, a 28 ft X 24 ft barn and other out buildings. This acreage is serviced with a bored well, pump out septic system and electricity. This is a recent subdivision, tax amount being determined. Directions: South on 674 for 7 km. East on Range Road 32 for 1.6 km. Property on the South side of the road. Property Address: 46178 RGE RD 3210.