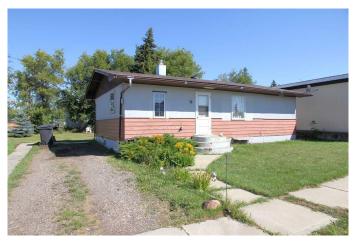

## \$149,900 - 10 1 Avenue W, Marshall

MLS® #A2161376

## \$149,900

2 Bedroom, 1.00 Bathroom, 792 sqft Residential on 0.12 Acres

NONE, Marshall, Saskatchewan

Affordable bungalow in Marshall SK. This 2 bedroom plus a den home sits on three lots just off main street. Newer furnace, hot water heater and some flooring. All appliances, 2 garden sheds (one can be a small workshop), and a large yard complete this package. Marshall offers K-9 schools, with some small town conveniences, and just a short commute to Lloydminster for work or daily activities.