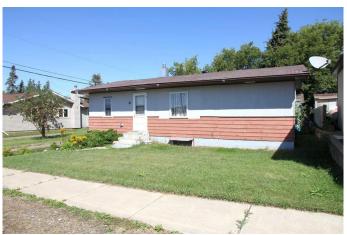

## \$149,900

2 Bedroom, 1.00 Bathroom, 792 sqft Residential on 0.12 Acres

NONE, Marshall, Saskatchewan

Affordable bungalow in Marshall SK. This 2 bedroom plus a den home sits on three lots just off main street. Newer furnace, hot water heater and some flooring. All appliances, 2 garden sheds (one can be a small workshop), and a large yard complete this package. Marshall offers K-9 schools, with some small town conveniences, and just a short commute to Lloydminster for work or daily activities.

Lot Description Back Lane, Back Yard

Roof Asphalt Shingle

Construction Wood Frame, Wood Siding

Foundation Poured Concrete

**Additional Information** 

Date Listed August 30th, 2024

Days on Market 235 Zoning R1