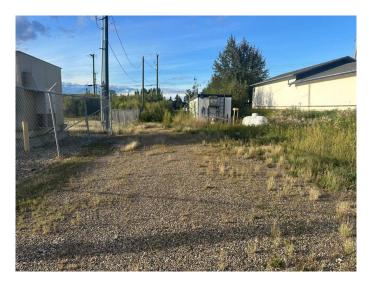

#### \$60,000

0 Bedroom, 0.00 Bathroom, Land on 0.15 Acres

North End., Peace River, Alberta

Industrial lot for sale in Peace River's North end! Great place to build your business or utilize the space for additional parking or storage. Camp shack, sea can and propane tank can be left on site or can be removed by the seller. There is power on the property and a solid gravel base for parking!