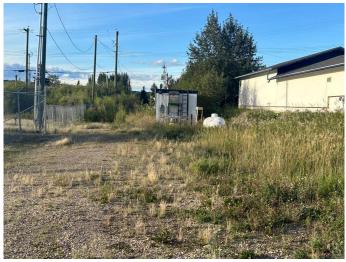

#### \$60,000

0 Bedroom, 0.00 Bathroom, Land on 0.15 Acres

North End., Peace River, Alberta

Industrial lot for sale in Peace River's North end! Great place to build your business or utilize the space for additional parking or storage. Camp shack, sea can and propane tank can be left on site or can be removed by the seller. There is power on the property and a solid gravel base for parking!