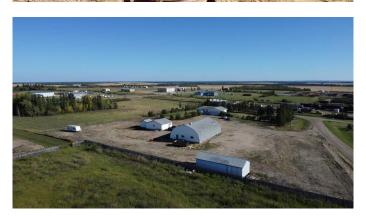

## \$750,000

2 Bedroom, 2.00 Bathroom, 819 sqft Residential on 3.00 Acres

Dimsdale Industrial Park, Dimsdale, Alberta

Dimsdale CM-Country Industrial zoning! 3 fenced-acres ready for business. 40'X70' heated shop with concrete floor, ideal 2 1/2" drain slope into central pit. 2-piece shop bathroom as well. Adjacent 27'X27' detached garage also concrete floor with power. Bungalow across the yard has a great yard. This truly is an ideal work and reside location. One bed up, main bath and laundry room. Kitchen and dining space open to living room. Open basement has bedroom and full bath plus open family room space. Attached heated 26'X32' double garage. House ready for shingles. Check the virtual tour to wander the big shop and the garages plus the home.