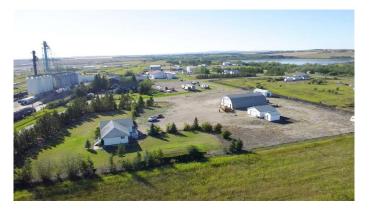

## \$750,000

2 Bedroom, 2.00 Bathroom, 819 sqft Residential on 3.00 Acres

Dimsdale Industrial Park, Dimsdale, Alberta

Dimsdale CM-Country Industrial zoning! 3 fenced-acres ready for business. 40'X70' heated shop with concrete floor, ideal 2 1/2" drain slope into central pit. 2-piece shop bathroom as well. Adjacent 27'X27' detached garage also concrete floor with power. Bungalow across the yard has a great yard. This truly is an ideal work and reside location. One bed up, main bath and laundry room. Kitchen and dining space open to living room. Open basement has bedroom and full bath plus open family room space. Attached heated 26'X32' double garage. House ready for shingles. Check the virtual tour to wander the big shop and the garages plus the home.