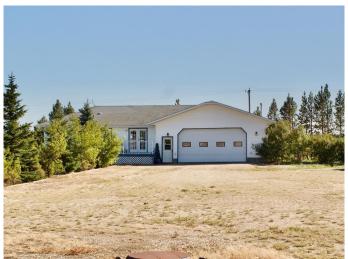

## \$750,000

2 Bedroom, 2.00 Bathroom, 819 sqft Residential on 3.00 Acres

Dimsdale Industrial Park, Dimsdale, Alberta

Dimsdale CM-Country Industrial zoning! 3 fenced-acres ready for business. 40'X70' heated shop with concrete floor, ideal 2 1/2" drain slope into central pit. 2-piece shop bathroom as well. Adjacent 27'X27' detached garage also concrete floor with power. Bungalow across the yard has a great yard. This truly is an ideal work and reside location. One bed up, main bath and laundry room. Kitchen and dining space open to living room. Open basement has bedroom and full bath plus open family room space. Attached heated 26'X32' double garage. House ready for shingles. Check the virtual tour to wander the big shop and the garages plus the home.