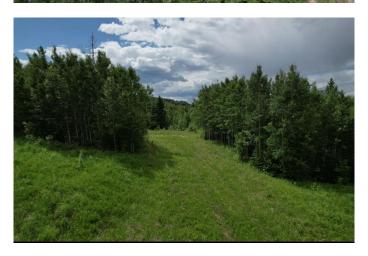

#### \$108,000

0 Bedroom, 0.00 Bathroom, Land on 7.68 Acres

NONE, Rural Woodlands County, Alberta

This 7.68 acres of land in the Mountain Springs Subdivision includes an approach and a potential cleared site for building or parking. The developer can also include a drilled well if you wish to have it included. The land looks onto thousands of acres of crownland. It is an amazing property to own.