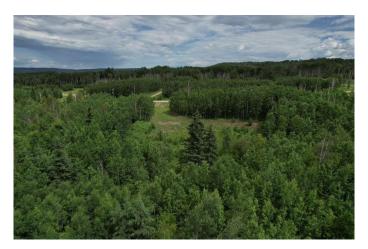

#### \$108,000

0 Bedroom, 0.00 Bathroom, Land on 7.68 Acres

NONE, Rural Woodlands County, Alberta

This 7.68 acres of land in the Mountain Springs Subdivision includes an approach and a potential cleared site for building or parking. The developer can also include a drilled well if you wish to have it included. The land looks onto thousands of acres of crownland. It is an amazing property to own.