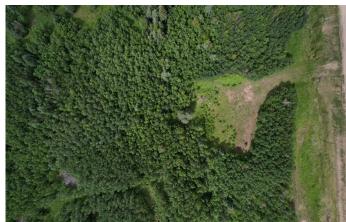

#### \$108,000

0 Bedroom, 0.00 Bathroom, Land on 7.68 Acres

NONE, Rural Woodlands County, Alberta

This 7.68 acres of land in the Mountain Springs Subdivision includes an approach and a potential cleared site for building or parking. The developer can also include a drilled well if you wish to have it included. The land looks onto thousands of acres of crownland. It is an amazing property to own.