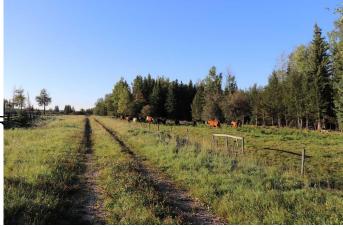

## \$650,000

0 Bedroom, 0.00 Bathroom, Land on 320.00 Acres

NONE, Rural Yellowhead County, Alberta

320 acres (2 quarters). Ideal for cattle. Creek flowing through both quarters. Fenced. Older abandoned buildings on property. Power and well. Original mobile was on propane. Unsure of the septic system. Surface lease generates \$4,000.00 per year.