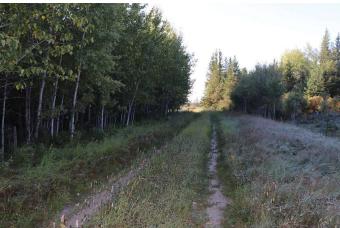

## \$650,000

0 Bedroom, 0.00 Bathroom, Land on 320.00 Acres

NONE, Rural Yellowhead County, Alberta

320 acres (2 quarters). Ideal for cattle. Creek flowing through both quarters. Fenced. Older abandoned buildings on property. Power and well. Original mobile was on propane. Unsure of the septic system. Surface lease generates \$4,000.00 per year.