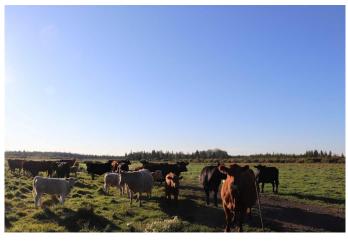

## \$650,000

0 Bedroom, 0.00 Bathroom, Land on 320.00 Acres

NONE, Rural Yellowhead County, Alberta

320 acres (2 quarters). Ideal for cattle. Creek flowing through both quarters. Fenced. Older abandoned buildings on property. Power and well. Original mobile was on propane. Unsure of the septic system. Surface lease generates \$4,000.00 per year.