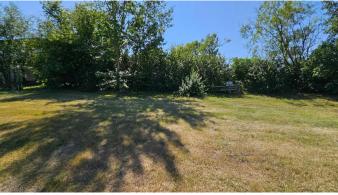

# \$55,000 - 5222 Imperial Lane, Coronation

MLS® #A2165465

#### \$55,000

0 Bedroom, 0.00 Bathroom, Land on 0.26 Acres

NONE, Coronation, Alberta

XLarge lot in Coronation, backs onto Coronation Golf Course, four-25 ft lots-12-15, on existing title 0036583757, empty lots 9-11 to the east have not been developed are for sale also @ \$35000- 5018 Imperial Lane, Linc#0015720287.







## **Essential Information**

| MLS® #    | A2165465         |
|-----------|------------------|
| Price     | \$55,000         |
| Bathrooms | 0.00             |
| Acres     | 0.26             |
| Туре      | Land             |
| Sub-Type  | Residential Land |
| Status    | Active           |

### **Community Information**

| Address     | 5222 Imperial Lane           |
|-------------|------------------------------|
| Subdivision | NONE                         |
| City        | Coronation                   |
| County      | Paintearth No. 18, County of |
| Province    | Alberta                      |
| Postal Code | T0C1C0                       |

## **Additional Information**

| Date Listed    | September 13th, 2024 |
|----------------|----------------------|
| Days on Market | 219