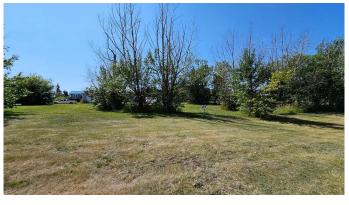

# \$55,000 - 5222 Imperial Lane, Coronation

MLS® #A2165465

#### \$55,000

0 Bedroom, 0.00 Bathroom, Land on 0.26 Acres

NONE, Coronation, Alberta

XLarge lot in Coronation, backs onto Coronation Golf Course, four-25 ft lots-12-15, on existing title 0036583757, empty lots 9-11 to the east have not been developed are for sale also @ \$35000- 5018 Imperial Lane, Linc#0015720287.







## **Essential Information**

| MLS® #    | A2165465         |
|-----------|------------------|
| Price     | \$55,000         |
| Bathrooms | 0.00             |
| Acres     | 0.26             |
| Туре      | Land             |
| Sub-Type  | Residential Land |
| Status    | Active           |

### **Community Information**

| Address     | 5222 Imperial Lane           |
|-------------|------------------------------|
| Subdivision | NONE                         |
| City        | Coronation                   |
| County      | Paintearth No. 18, County of |
| Province    | Alberta                      |
| Postal Code | T0C1C0                       |

## **Additional Information**

| Date Listed    | September 13th, 2024 |
|----------------|----------------------|
| Days on Market | 219