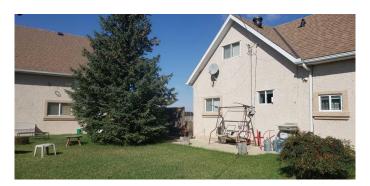

# \$565,000

4 Bedroom, 3.00 Bathroom, 2,158 sqft Residential on 0.28 Acres

NONE, Champion, Alberta

Welcome to the Village of Champion. This Home is amazing and ready to move into. Located on a 100'x120' corner Lot. There have been many upgrades in recent years. A pleasure to view. This 1.5 Storey features a cozy Living - Dining Room and a very functional Kitchen with plenty of Cupboard space and Appliances, plus the 4 pce. Bathroom and a Bedroom/Office on the mail level. A large Foyer off the side door has another - 2 pce. Bathroom. The Upper level features 3 Bedrooms and a 3 pce. Bath Room leading to the Primary Bedroom. The lower floor has a large Bedroom, Family Room and Utility Room. Central Air Conditioning keeps the Home cool on those hot Summer days. Upgraded Broadloom and new Laminate cover the floors throughout the Home. The Windows are double pain plus the internal walls are insulated for sound barrier. The exterior is finished with Acrylic Stucco and the Asphalt shingles were installed about 2 years ago. The huge heated 2 Storey (plus attic) Garage measures 26'x40' and features a (20'8"x24'6") Workshop/Hobby Room, a (18'4" x14') Games Room on the 2nd. floor plus a very spacious Storage area on the 3rd. floor. The grounds are landscaped and partially fenced. There is a circular driveway for easy access and extra parking. This property is a pleasure to show. Champion is located about 20 km south of Vulcan, between Calgary (140 km North) and Lethbridge (80 km South), Near "Little Bow" Provincial Park, "Lake McGregor" (famous for

fishing), "Twin Valley Reservoir". This Property could be subdivided into 2 - 50'x120' Lots. Have your favored agent call the Lister for more detailed information.