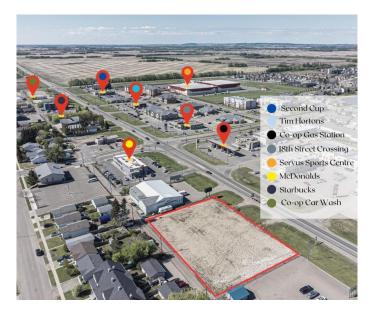

#### \$549,900

0 Bedroom, 0.00 Bathroom, Land on 0.89 Acres

Wallacefield, Lloydminster, Saskatchewan

Are you looking for that perfect spot to build your business? This prime piece of land has the potential to check off all the boxes with easy access to HWY 17, high traffic location, close proximity to the Servus Sports Centre, and numerous other thriving businesses. Get started on your new business venture!