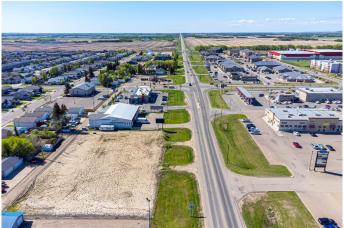

#### \$549,900

0 Bedroom, 0.00 Bathroom, Land on 0.89 Acres

Wallacefield, Lloydminster, Saskatchewan

Are you looking for that perfect spot to build your business? This prime piece of land has the potential to check off all the boxes with easy access to HWY 17, high traffic location, close proximity to the Servus Sports Centre, and numerous other thriving businesses. Get started on your new business venture!