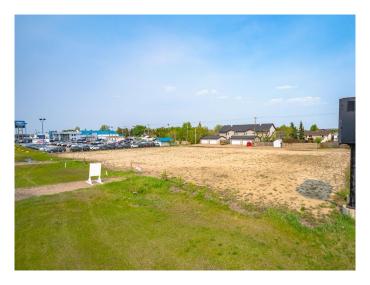

#### \$549,900

0 Bedroom, 0.00 Bathroom, Land on 0.89 Acres

Wallacefield, Lloydminster, Saskatchewan

Are you looking for that perfect spot to build your business? This prime piece of land has the potential to check off all the boxes with easy access to HWY 17, high traffic location, close proximity to the Servus Sports Centre, and numerous other thriving businesses. Get started on your new business venture!