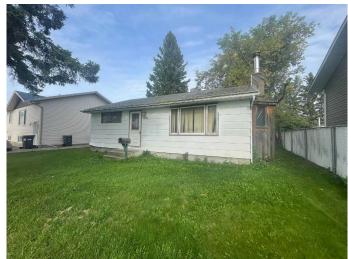

# \$47,000

2 Bedroom, 1.00 Bathroom, 1,099 sqft Residential on 0.16 Acres

Cold Lake North, Cold Lake, Alberta

Build in your own equity with improvements with this 1960s' Bungalow. An excellent Cold Lake North location, steps to Bibeau Park and only blocks from the lovely Cold Lake Marina. A 50 x 140 south west facing lot with rear alley access also provides value in the land, great neighbourhood with well kept homes surrounding you, to welcome you home.

# **Exterior**

Exterior Features None

Lot Description Back Lane, Back Yard, City Lot, Few Trees, Front Yard

Roof Asphalt Shingle

Construction Wood Frame, Wood Siding

Foundation Poured Concrete, Other