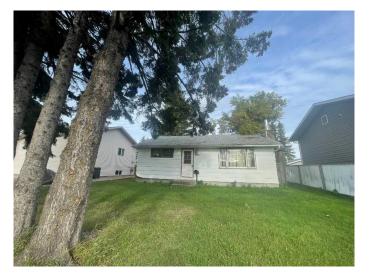

# \$47,000 - 606 13 Street, Cold Lake

MLS® #A2169184

# \$47,000

2 Bedroom, 1.00 Bathroom, 1,099 sqft Residential on 0.16 Acres

Cold Lake North, Cold Lake, Alberta

Build in your own equity with improvements with this 1960s' Bungalow. An excellent Cold Lake North location, steps to Bibeau Park and only blocks from the lovely Cold Lake Marina. A 50 x 140 south west facing lot with rear alley access also provides value in the land, great neighbourhood with well kept homes surrounding you, to welcome you home.

Built in 1960

# **Essential Information**

MLS® # A2169184 Price \$47,000

Bedrooms 2

Bathrooms 1.00

Full Baths 1

Square Footage 1,099
Acres 0.16
Year Built 1960

Type Residential

Sub-Type Detached

Style Bungalow

Status Active

# **Exterior**

Exterior Features None

Lot Description Back Lane, Back Yard, City Lot, Few Trees, Front Yard

Roof Asphalt Shingle

Construction Wood Frame, Wood Siding

Foundation Poured Concrete, Other