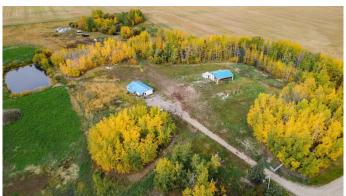

# \$265,000

2 Bedroom, 1.00 Bathroom, 1,176 sqft Residential on 22.62 Acres

NONE, Valleyview, Alberta

Basic tin-roof bungalow plus a shop on 22 acres features two bedrooms, laundry room with kitchen open to living room area anchored by a wood fireplace for cozy heat. Shop's enclosed area about 18' X 42' with about 14' high door (with overhang 36' X 42' overall). Balanced mix of trees and open space to suit any rural lifestyle. Dugout for water and diesel oil furnace. Old drilled well on site too. 18 km south of Valleyview set back from highway 43. Great privacy yet close enough to town for conveniences.