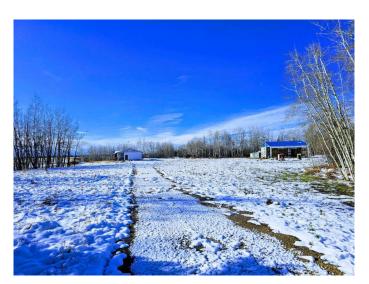

# \$265,000

2 Bedroom, 1.00 Bathroom, 1,176 sqft Residential on 22.62 Acres

NONE, Valleyview, Alberta

Basic tin-roof bungalow plus a shop on 22 acres features two bedrooms, laundry room with kitchen open to living room area anchored by a wood fireplace for cozy heat. Shop's enclosed area about 18' X 42' with about 14' high door (with overhang 36' X 42' overall). Balanced mix of trees and open space to suit any rural lifestyle. Dugout for water and diesel oil furnace. Old drilled well on site too. 18 km south of Valleyview set back from highway 43. Great privacy yet close enough to town for conveniences.