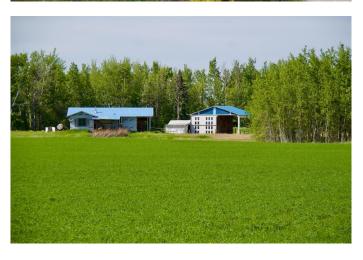

# \$265,000

2 Bedroom, 1.00 Bathroom, 1,176 sqft Residential on 22.62 Acres

NONE, Valleyview, Alberta

Basic tin-roof bungalow plus a shop on 22 acres features two bedrooms, laundry room with kitchen open to living room area anchored by a wood fireplace for cozy heat. Shop's enclosed area about 18' X 42' with about 14' high door (with overhang 36' X 42' overall). Balanced mix of trees and open space to suit any rural lifestyle. Dugout for water and diesel oil furnace. Old drilled well on site too. 18 km south of Valleyview set back from highway 43. Great privacy yet close enough to town for conveniences.