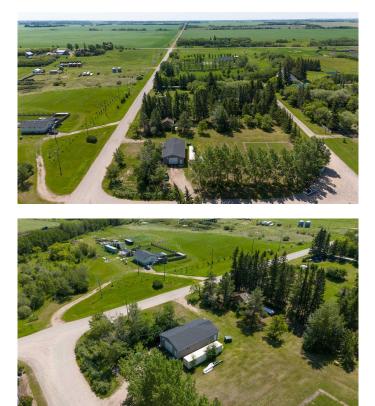

### \$199,900

0 Bedroom, 0.00 Bathroom, Land on 0.52 Acres

NONE, Streamstown, Alberta

Opportunity presents with cost effective land available for purchase in the peaceful community of Streamstown, Alberta. A quick 18-minute commute to the communities of Lloydminster, Kitscoty or Marwayne. Four lots measuring 50x125 each offer a total of .57 acres of well treed land to build your new home on. A new construction partnership with Royal Summit Homes Ltd. is in place for ready to move or on site builds - choose your custom plan and finishes for your dream property. Low taxes, freshly paved streets and a peaceful â€~acreage in town' atmosphere will entice you to get rural. The cuper clean, turn key shop on this land package measures 27x49, has a 12" concrete slab, one 8 foot door, one 10 foot door and 11 foot ceilings. There is 220V electrical, a central vac system, air cleaner, radiant heat and a sump pit. Make your move and make Streamstown home!