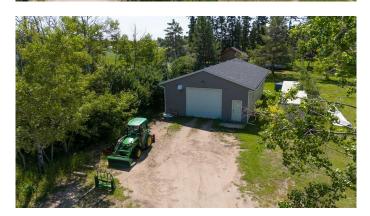

### \$199,900

0 Bedroom, 0.00 Bathroom, Land on 0.52 Acres

NONE, Streamstown, Alberta

Opportunity presents with cost effective land available for purchase in the peaceful community of Streamstown, Alberta. A quick 18-minute commute to the communities of Lloydminster, Kitscoty or Marwayne. Four lots measuring 50x125 each offer a total of .57 acres of well treed land to build your new home on. A new construction partnership with Royal Summit Homes Ltd. is in place for ready to move or on site builds - choose your custom plan and finishes for your dream property. Low taxes, freshly paved streets and a peaceful â€~acreage in town' atmosphere will entice you to get rural. The cuper clean, turn key shop on this land package measures 27x49, has a 12" concrete slab, one 8 foot door, one 10 foot door and 11 foot ceilings. There is 220V electrical, a central vac system, air cleaner, radiant heat and a sump pit. Make your move and make Streamstown home!