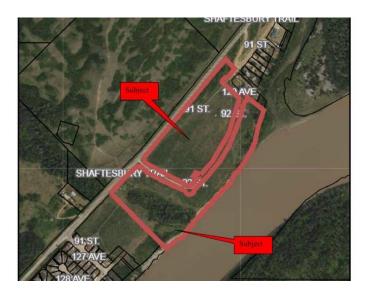

#### \$415,000

0 Bedroom, 0.00 Bathroom, Land on 33.00 Acres

Rosedale., Peace River, Alberta

Just reduced by 50% This piece of land at the southend of the Rosedale subdivision is read for Development. There is already a marked street The Time is Now 33 +/- acres located along the Shaftsbury Trail. Build your dream home along the Mighty Peace River or be the developer of a new subdivision within the Town of Peace River. This choice is yours and the time is NOW THE PRICE HAS NEVER BEEN LOWER Call Today!

## **Community Information**

Address Lot 40

Subdivision Rosedale.

City Peace River

County Peace No. 135, M.D. of

Province Alberta

Postal Code T8X 1X4

#### **Additional Information**

Date Listed October 3rd, 2024

Days on Market 198
Zoning A-UR