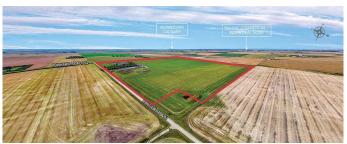

Potential for additional 140± Acres to be purchased - the site to the West also available for sale. The subject site is located east of Balzac, Rocky View County, AB, which has seen significant growth and development in recent years.

Quick and easy access to Crossiron Drive, Dwight McClellan/Metis Trail, Stoney Trail (Calgary ring road) and QE 2, as well as the Calgary International Airport. The Location Development Potential Property Details Driving Times FOR SALE | 156 ACRES ±