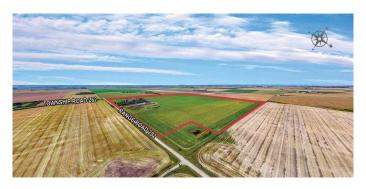

Potential for additional 140± Acres to be purchased - the site to the West also available for sale. The subject site is located east of Balzac, Rocky View County, AB, which has seen significant growth and development in recent years.

Quick and easy access to Crossiron Drive, Dwight McClellan/Metis Trail, Stoney Trail (Calgary ring road) and QE 2, as well as the Calgary International Airport. The Location Development Potential Property Details Driving Times FOR SALE | 156 ACRES ±