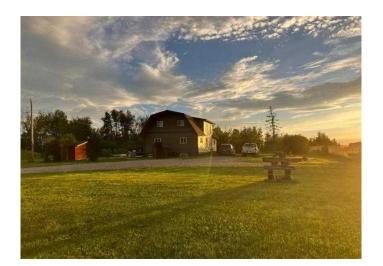

### \$295,000

5 Bedroom, 3.00 Bathroom, 2,262 sqft Residential on 2.25 Acres

NONE, Rural Northern Lights, County of, Alberta

This unique style two level home offers you 2104 sq. ft. on 2.24 acres located 10 miles north of Manning just off Highway 35. Featuring 5 bedrooms and 3 bathrooms. The basement if fully developed offering a suite with a kitchen, living room, bathroom and one bedroom accessible through a separate private entrance. This 36 yr old home has had many upgrades including new shingles, vinyl siding, luxury vinyl plank flooring, mostly new windows throughout, 2 x 8 treated basement wall s having R28 factor insulation and a high-efficiency furnace. There is a nicely landscaped yard with a small animal shelter. This acreage is a must see to appreciate all it has to offer a growing family.

#### **Exterior**

Exterior Features Garden, Private Entrance

Lot Description Irregular Lot

Roof Asphalt Shingle

Construction Vinyl Siding

Foundation Poured Concrete, Wood