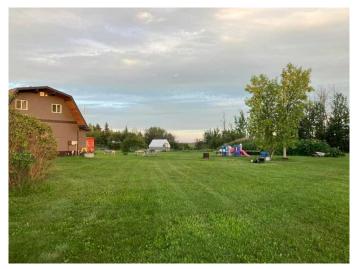

### \$295,000

5 Bedroom, 3.00 Bathroom, 2,262 sqft Residential on 2.25 Acres

NONE, Rural Northern Lights, County of, Alberta

This unique style two level home offers you 2104 sq. ft. on 2.24 acres located 10 miles north of Manning just off Highway 35. Featuring 5 bedrooms and 3 bathrooms. The basement if fully developed offering a suite with a kitchen, living room, bathroom and one bedroom accessible through a separate private entrance. This 36 yr old home has had many upgrades including new shingles, vinyl siding, luxury vinyl plank flooring, mostly new windows throughout, 2 x 8 treated basement wall s having R28 factor insulation and a high-efficiency furnace. There is a nicely landscaped yard with a small animal shelter. This acreage is a must see to appreciate all it has to offer a growing family.

#### **Exterior**

Exterior Features Garden, Private Entrance

Lot Description Irregular Lot

Roof Asphalt Shingle

Construction Vinyl Siding

Foundation Poured Concrete, Wood