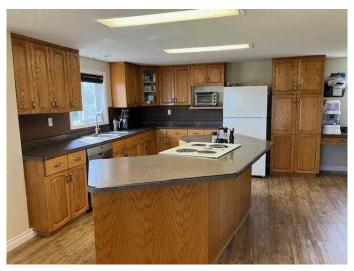

### \$295,000

5 Bedroom, 3.00 Bathroom, 2,262 sqft Residential on 2.25 Acres

NONE, Rural Northern Lights, County of, Alberta

This unique style two level home offers you 2104 sq. ft. on 2.24 acres located 10 miles north of Manning just off Highway 35. Featuring 5 bedrooms and 3 bathrooms. The basement if fully developed offering a suite with a kitchen, living room, bathroom and one bedroom accessible through a separate private entrance. This 36 yr old home has had many upgrades including new shingles, vinyl siding, luxury vinyl plank flooring, mostly new windows throughout, 2 x 8 treated basement wall s having R28 factor insulation and a high-efficiency furnace. There is a nicely landscaped yard with a small animal shelter. This acreage is a must see to appreciate all it has to offer a growing family.

#### Interior

Interior Features See Remarks, Pantry
Appliances Central Air Conditioner
Heating Forced Air, Natural Gas

Cooling Central Air

Has Basement Yes

Basement Finished, Full