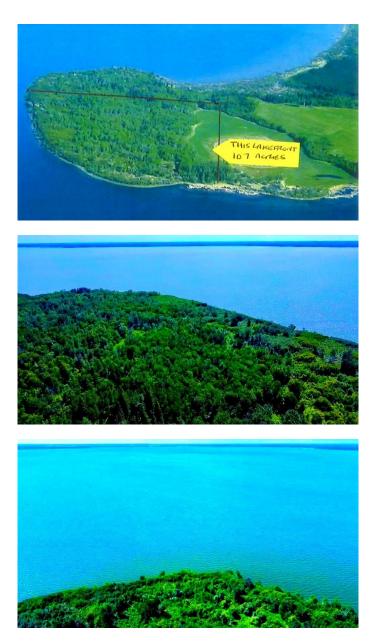

## \$595,000

0 Bedroom, 0.00 Bathroom, Land on 107.00 Acres

Lac La Biche, Lac La Biche, Alberta

Discover this stunning 107-acre lakefront property just outside the peaceful Poplar Point subdivision in Lac La Biche County, offering a rare opportunity for both development and recreational use. Located only a 30-minute drive from Lac La Biche, this secluded lot boasts over half a mile of pristine lake frontage along Lac La Biche Lake. Surrounded by mature birch, poplar, and spruce trees, complete with natural walking trails, abundant wildlife, and excellent offshore fishing. Whether you're looking to develop, create the perfect weekend getaway, or build your dream permanent residence, this property offers endless possibilities in a serene, remote setting while remaining close to other rural residential communities. This property is to GST