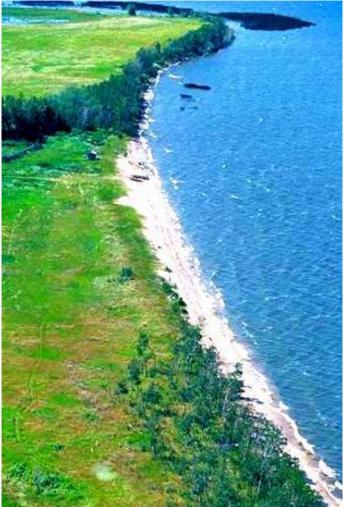

#### \$1,475,000

0 Bedroom, 0.00 Bathroom, Land on 139.30 Acres

Lac La Biche, Lac La Biche, Alberta

This expansive nearly 140-acre lakefront property on Lac La Biche Lake offers the best of both worlds: serene natural beauty and development potential. Located just 20 minutes from the town of Lac La Biche, this property is ideally situated between the Mystic Beach and Golden Sands subdivisions, with convenient access from Highway 881. Boasting not only lakefront views but also a private sand beach, the property features a mix of clear open land and treed areas. With power already on-site, this land is perfect for creating a retreat, building a cabin, or even pursuing larger development opportunities. Enjoy the tranquility of lakefront living with endless possibilities for outdoor activities and relaxation. Property is subject to GST.