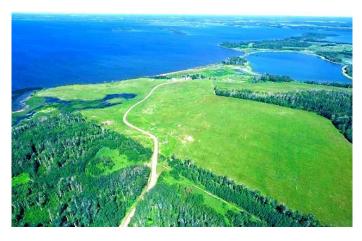

#### \$1,475,000

0 Bedroom, 0.00 Bathroom, Land on 139.30 Acres

Lac La Biche, Lac La Biche, Alberta

This expansive nearly 140-acre lakefront property on Lac La Biche Lake offers the best of both worlds: serene natural beauty and development potential. Located just 20 minutes from the town of Lac La Biche, this property is ideally situated between the Mystic Beach and Golden Sands subdivisions, with convenient access from Highway 881. Boasting not only lakefront views but also a private sand beach, the property features a mix of clear open land and treed areas. With power already on-site, this land is perfect for creating a retreat, building a cabin, or even pursuing larger development opportunities. Enjoy the tranquility of lakefront living with endless possibilities for outdoor activities and relaxation. Property is subject to GST.