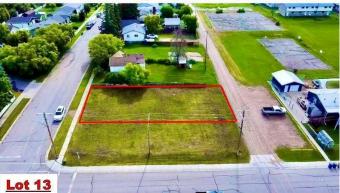

#### \$45,000

0 Bedroom, 0.00 Bathroom, Land on 0.14 Acres

Lac La Biche, Lac La Biche, Alberta

Residential Building Lot! Spacious 6000 sq ft lot residential lot, close to the lake and boat launch is an ideal condition for your new home. This lot is within walking distance to schools, churches, and shopping. Adjacent corner lot is also for sale!!

### **Additional Information**

Date Listed October 17th, 2024

Approximate Property Lines - <u>6000 Sq Ft</u>

#### Approximate Property Lines - 6000 Sq Ft

Days on Market185ZoningMEDIUM DENSITY HAMLET RES