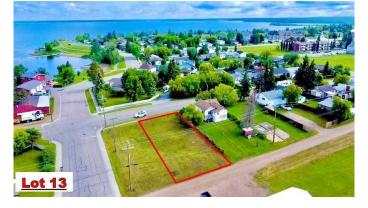

#### \$45,000

0 Bedroom, 0.00 Bathroom, Land on 0.14 Acres

Lac La Biche, Lac La Biche, Alberta

Residential Building Lot! Spacious 6000 sq ft lot residential lot, close to the lake and boat launch is an ideal condition for your new home. This lot is within walking distance to schools, churches, and shopping. Adjacent corner lot is also for sale!!

### **Additional Information**

Date Listed October 17th, 2024

Approximate Property Lines - <u>6000 Sq Ft</u>

#### Approximate Property Lines - 6000 Sq Ft

Days on Market185ZoningMEDIUM DENSITY HAMLET RES