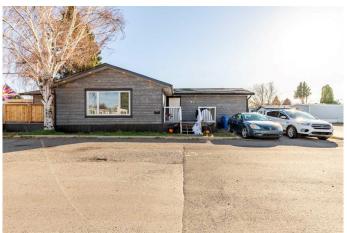

# \$200,000 - 31, 1410 43 Street S, Lethbridge

MLS® #A2174823

### \$200,000

2 Bedroom, 1.00 Bathroom, 1,172 sqft Mobile on 0.00 Acres

Parkview, Lethbridge, Alberta

A fully renovated home with addition in Parkview Estates! This 2 bed, 1 bath home offers 1,172 sq/ft of space including a massive kitchen with acacia live edge counter tops, dining area, living area and 2 outdoor spaces as well! With no work left for you to do, 2 off-street parking spaces and an accessible bathroom this home makes downsizing easy. Parkview Estates is quietly tucked away in a convenient south-side neighbourhood close to many amenities and arterial roads. Renovations include new roof, furnace, AC, stainless steel appliances, paint, flooring, light fixtures and the list goes on!