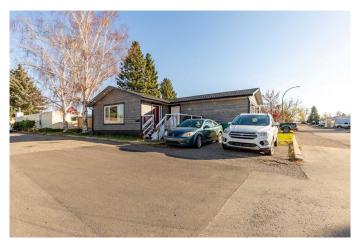

# \$200,000 - 31, 1410 43 Street S, Lethbridge

MLS® #A2174823

### \$200,000

2 Bedroom, 1.00 Bathroom, 1,172 sqft Mobile on 0.00 Acres

Parkview, Lethbridge, Alberta

A fully renovated home with addition in Parkview Estates! This 2 bed, 1 bath home offers 1,172 sq/ft of space including a massive kitchen with acacia live edge counter tops, dining area, living area and 2 outdoor spaces as well! With no work left for you to do, 2 off-street parking spaces and an accessible bathroom this home makes downsizing easy. Parkview Estates is quietly tucked away in a convenient south-side neighbourhood close to many amenities and arterial roads. Renovations include new roof, furnace, AC, stainless steel appliances, paint, flooring, light fixtures and the list goes on!