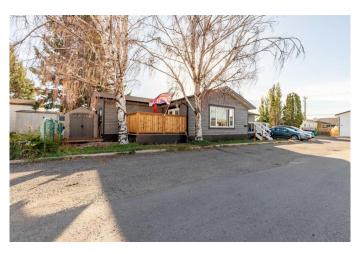

# \$200,000 - 31, 1410 43 Street S, Lethbridge

MLS® #A2174823

### \$200,000

2 Bedroom, 1.00 Bathroom, 1,172 sqft Mobile on 0.00 Acres

Parkview, Lethbridge, Alberta

A fully renovated home with addition in Parkview Estates! This 2 bed, 1 bath home offers 1,172 sq/ft of space including a massive kitchen with acacia live edge counter tops, dining area, living area and 2 outdoor spaces as well! With no work left for you to do, 2 off-street parking spaces and an accessible bathroom this home makes downsizing easy. Parkview Estates is quietly tucked away in a convenient south-side neighbourhood close to many amenities and arterial roads. Renovations include new roof, furnace, AC, stainless steel appliances, paint, flooring, light fixtures and the list goes on!