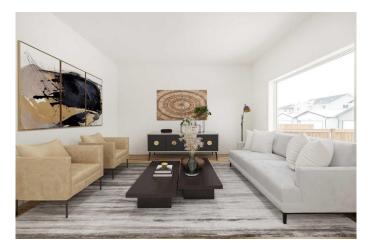

#### \$569,900

3 Bedroom, 3.00 Bathroom, 1,607 sqft Residential on 0.08 Acres

Country Meadows Estates, Lethbridge, Alberta

Fantastic 3 bedroom model by Avonlea with bonus room. WALKOUT BASEMENT. The bonus room could easily be converted to a 4th bedroom. This home welcomes you with a large entry way and closet to help keep things clutter free. Grocery delivery is made easy with a two-car attached garage with direct entry into the home. Enjoy the new additions to this model with mudroom off the garage and walk through pantry The main floor includes a convenient 2-piece washroom . The kitchen includes a central island, big walk through pantry, Stainless appliances, built in Microwave and dishwasher. The dining nook is adjacent and sits in front of large patio doors leading out to your optional rear deck. Beautiful large windows allow for an abundance of natural light to fill the home. The spacious 3 bedrooms and bonus room on the upper level will keep the whole family happy. Both the Master and one of the other upper bedrooms feature walk-in closets. Also new and improved is the convenience of laundry on the second level. The Kohen is the perfect family home, with a basement level that can be further developed to include family room, fourth bedroom and a full bath. The back yard has plenty of space for the growing family. Convenience of schools, park, and shopping near by. NHW. Home is virtually staged.