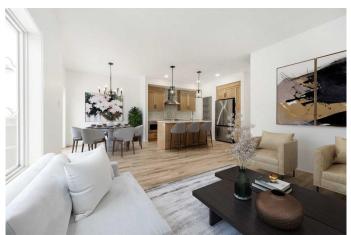

#### \$569,900

3 Bedroom, 3.00 Bathroom, 1,607 sqft Residential on 0.08 Acres

Country Meadows Estates, Lethbridge, Alberta

Fantastic 3 bedroom model by Avonlea with bonus room. WALKOUT BASEMENT. The bonus room could easily be converted to a 4th bedroom. This home welcomes you with a large entry way and closet to help keep things clutter free. Grocery delivery is made easy with a two-car attached garage with direct entry into the home. Enjoy the new additions to this model with mudroom off the garage and walk through pantry The main floor includes a convenient 2-piece washroom . The kitchen includes a central island, big walk through pantry, Stainless appliances, built in Microwave and dishwasher. The dining nook is adjacent and sits in front of large patio doors leading out to your optional rear deck. Beautiful large windows allow for an abundance of natural light to fill the home. The spacious 3 bedrooms and bonus room on the upper level will keep the whole family happy. Both the Master and one of the other upper bedrooms feature walk-in closets. Also new and improved is the convenience of laundry on the second level. The Kohen is the perfect family home, with a basement level that can be further developed to include family room, fourth bedroom and a full bath. The back yard has plenty of space for the growing family. Convenience of schools, park, and shopping near by. NHW. Home is virtually staged.