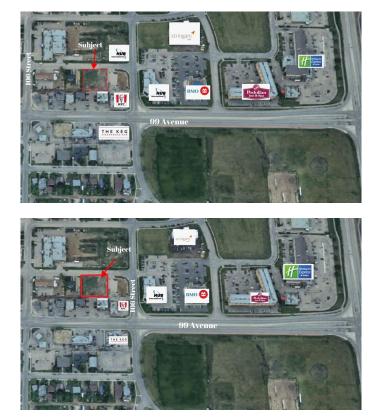

# \$250,000 - 10526 99 Avenue, Grande Prairie

MLS® #A2175470

#### \$250,000

0 Bedroom, 0.00 Bathroom, Land on 0.37 Acres

College Park., Grande Prairie, Alberta

This unique opportunity presents four 33 ft. x 122 ft. lots with CA zoning, perfect for commercial or multi-family development at a price that cannot be beaten. Combined into a single 16,104 sq. ft. parcel (.37 acre) across two titles, this property offers flexibility for a range of projects. Its location near the Grande Prairie Regional College and the new hospital, nestled just off 100th Avenue, ensures a high-visibility and convenient site ideal for attracting tenants or businesses in a growing area of the city. Call your Commercial Realtor© for more information or to book a showing today.

## **Community Information**

| Address     | 10526 99 Avenue |
|-------------|-----------------|
| Subdivision | College Park.   |
| City        | Grande Prairie  |
| County      | Grande Prairie  |
| Province    | Alberta         |