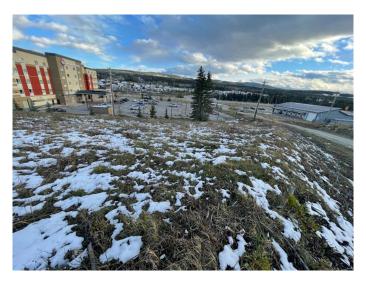

### \$675,000

0 Bedroom, 0.00 Bathroom, Land on 8.42 Acres

Thompson Lake, Hinton, Alberta

5 Commercial Lots, just off the highway, for Sale. 2 lots totalling 3.14 acres zoned C-HWY and 3 lots totalling 5.24 zoned I-GEN, allowing for a large variety of developments including: hotel, eating/drinking establishments, service station, equipment/vehicle sales, liquor store and more. A great opportunity to build a business in an easy to access area.