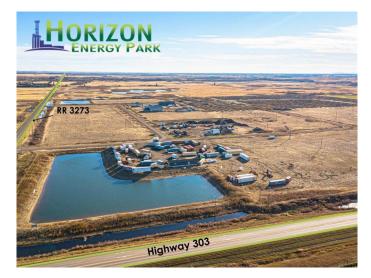

#### \$99,900

0 Bedroom, 0.00 Bathroom, Land on 1.00 Acres

NONE, Rural, Saskatchewan

Located next to the Husky Upgrader, minutes from the City of Lloydminster, Horizon Energy Park is the perfect location for your business to grow. Secure the benefits of urban services while enjoying the ease of access of a rural site. Discover the value of Saskatchewan's vast economic benefits and invest in your business's future with Horizon Energy Park. Lots available from 1 to 30 starting at just \$99,900/acre. Information package available. Located at the corner of Highway 303 & RR3273 just 3.5 miles east of Lloydminster.