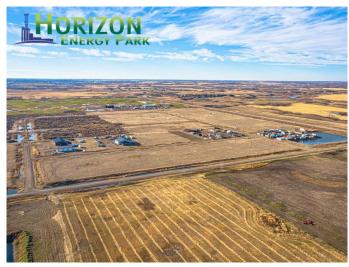

#### \$99,900

0 Bedroom, 0.00 Bathroom, Land on 1.00 Acres

NONE, Rural, Saskatchewan

Located next to the Husky Upgrader, minutes from the City of Lloydminster, Horizon Energy Park is the perfect location for your business to grow. Secure the benefits of urban services while enjoying the ease of access of a rural site. Discover the value of Saskatchewan's vast economic benefits and invest in your business's future with Horizon Energy Park. Lots available from 1 to 30 starting at just \$99,900/acre. Information package available. Located at the corner of Highway 303 & RR3273 just 3.5 miles east of Lloydminster.