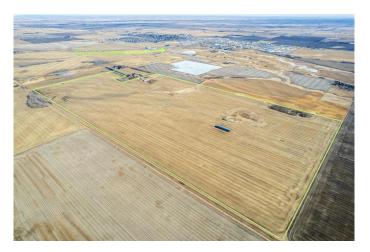

#### \$3,600,000

0 Bedroom, 0.00 Bathroom, Land on 300.00 Acres

NONE, Rural Rocky View County, Alberta

Just minutes outside the town of Crossfield and only 25 minutes from Calgary International Airport, this 300-acre parcel offers a rare blend of highly productive farmland, mountain views, and long-term investment potential. Located north of Airdrie and just outside of Crossfieldâ€<sup>™</sup>s town boundaries, this property sits in one of the most desirable rural regions near Calgary.

Nestled in a peaceful setting with breathtaking views of the Rocky Mountains, this land offers the tranquility of country life with the convenience of city proximity. Whether you're heading into Calgary or accessing nearby amenities in Crossfield or Airdrie, everything you need is close at hand.

#### **Top-Quality Farmland:**

This is some of the best agricultural land in the areaâ€"ideal for a wide variety of crops. With excellent soil and the potential for irrigation, this property offers serious farming capability and consistent productivity.