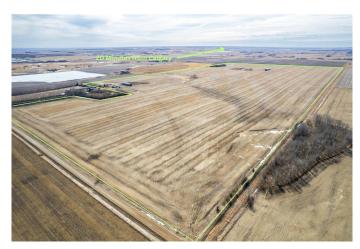

The land is already equipped with two large

hay sheds (42' x 202' and 42' x 150') and a cold storage building (57' x 31') with an attached lean-to (57' x 21') $\hat{a} \in$ "ideal for farm equipment, feed, or future operational needs.