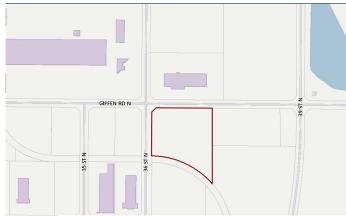

## \$1,300,000

0 Bedroom, 0.00 Bathroom, Land on 5.00 Acres

Sherring Industrial Park, Lethbridge, Alberta

Great corner lot zoned I-H. The general area is set up for Heavy Industrial and is already adjacent to other Heavy Industrial. This is a good sized parcel that is basically ready for the next user. The lot is on a future rail spur so that is very appealing.