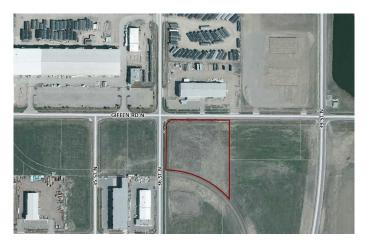

## \$1,300,000

0 Bedroom, 0.00 Bathroom, Land on 5.00 Acres

Sherring Industrial Park, Lethbridge, Alberta

Great corner lot zoned I-H. The general area is set up for Heavy Industrial and is already adjacent to other Heavy Industrial. This is a good sized parcel that is basically ready for the next user. The lot is on a future rail spur so that is very appealing.