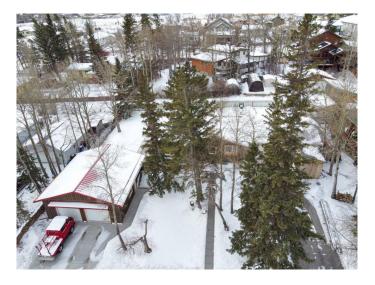

### \$447,750

0 Bedroom, 0.00 Bathroom, Land on 0.11 Acres

NONE, Exshaw, Alberta

Nestled in the charming mountain hamlet of Exshaw, this prime lot offers an ideal setting for you to plan your mountain home. This 4,609 square foot lot has conditional approval from the MD and currently has a garage on the property until you are ready to build at which time you can decide if you would like to move it to another location on the lot. Surrounded by breathtaking natural beauty, this parcel provides stunning mountain views in all directions. With ample space to design and build, envision a cozy haven where you can enjoy crisp mornings and star-filled nights. This lot is the perfect canvas for creating a home that embodies mountain living at its finest. Other features of the lot include front street parking, a rear alley, south west facing rear yard, quiet neighbourhood, potential for legal suite or accessory short term rental, and the garage could be relocated by buyer to alley or seller can remove, no building commitment. Taxes are estimated. Your adventure awaits.

## **Community Information**

Address 23 Barrier Mountain Drive

Subdivision NONE

City Exshaw

County Bighorn No. 8, M.D. of

Province Alberta
Postal Code T0L2C0

**Exterior** 

Lot Description Back Lane, See Remarks, Rectangular Lot