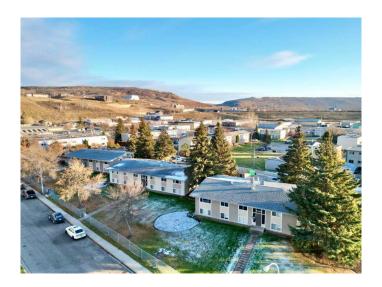

# \$67,900

1 Bedroom, 1.00 Bathroom, 544 sqft Residential on 0.00 Acres

North End., Peace River, Alberta

Parkview Court - This one bedroom, one bathroom condo is located on the North End of town close to the river. Close to schools, walking and biking paths, park, playground, Baytex Centre and swimming pool. These units are pet friendly, with restrictions. There is assigned parking. Each unit includes its own stacked washer & dryer. The condo fees are reasonable and include many amenities. It is an affordable alternative when purchasing a home for yourself or as an easy-to-rent investment property. This condo unit has a sitting tenant in place who is willing to carry on a lease. This unit comes furnished with a modern sectional couch, TV, TV stand, coffee table, Double bed, kitchen island & 2 chairs. If you are looking for a stress free lifestyle with low condo fees...this may be just what you are looking for!

# **Community Information**

Address A1, 9503 88 Avenue

Subdivision North End.

City Peace River

County Peace No. 135, M.D. of

Province Alberta
Postal Code T8S1G6