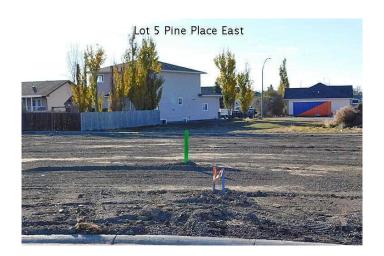

#### \$77,000

0 Bedroom, 0.00 Bathroom, Land on 0.20 Acres

NONE, Claresholm, Alberta

Welcome to Claresholm's newest subdivision, Pine Place East. Tucked up in the NE corner of town and backing onto Patterson Park. This is one of the eight lots available. Individuals and developers welcome. R1 zoning and GST applicable.

#### **Exterior**

Lot Description Pie Shaped Lot