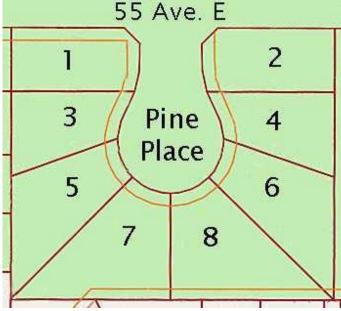

#### \$77,000

0 Bedroom, 0.00 Bathroom, Land on 0.20 Acres

NONE, Claresholm, Alberta

Welcome to Claresholm's newest subdivision, Pine Place East. Tucked up in the NE corner of town and backing onto Patterson Park. This is one of the eight lots available. Individuals and developers welcome. R1 zoning and GST applicable.

#### **Exterior**

Lot Description Pie Shaped Lot