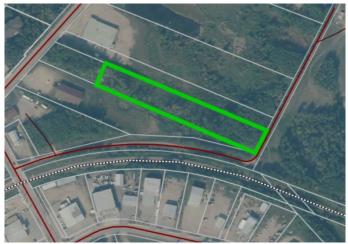

#### \$65,000

0 Bedroom, 0.00 Bathroom, Land on 2.79 Acres

Lac La Biche, Lac La Biche, Alberta

Located within the Hamlet of Lac La Biche and backing onto the commercial/ industrial sector this 2.79 acre parcel is zoned Arterial Commercial/ Shopping making the parcel development ready for many different opportunities! Lac La Biche County is ready for growth and has a recent needs assessment survey completed! Do you have ideas, just looking for the land to occupy? This may be perfect for you!