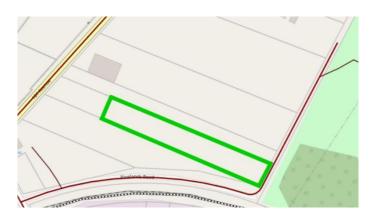

#### \$65,000

0 Bedroom, 0.00 Bathroom, Land on 2.79 Acres

Lac La Biche, Lac La Biche, Alberta

Located within the Hamlet of Lac La Biche and backing onto the commercial/ industrial sector this 2.79 acre parcel is zoned Arterial Commercial/ Shopping making the parcel development ready for many different opportunities! Lac La Biche County is ready for growth and has a recent needs assessment survey completed! Do you have ideas, just looking for the land to occupy? This may be perfect for you!