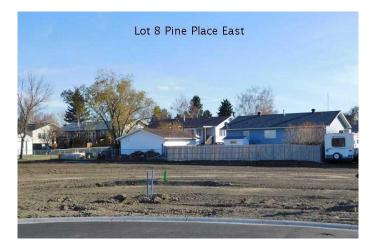

# \$97,000 - 8 Pine Place E, Claresholm

MLS® #A2176930

#### \$97,000

0 Bedroom, 0.00 Bathroom, Land on 0.24 Acres

NONE, Claresholm, Alberta

Welcome to Claresholm's newest subdivision, Pine Place East. Tucked up in the NE corner of town and backing onto Patterson Park. This is one of the eight lots available. Individuals and developers welcome. R1 zoning and GST applicable.