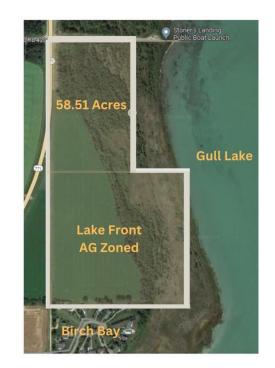

### \$1,250,000

0 Bedroom, 0.00 Bathroom, Land on 58.51 Acres

NONE, Rural Lacombe County, Alberta

58.51 acre parcel with Gull Lake frontage currently Zoned AG with Parkland Beach to the north and Birch Bay to the south. 27 Acres of this piece are cultivated. Possibilities are endless here with county approval development ideas include a Wedding Venue, Campground or Residential Development. Directly to the north is the Stoner's Landing public boat launch. Rare opportunity here to own lakefront property on the west side of Gull Lake with Paved Access.

MLS® # A2177208

Price \$1,250,000

Bathrooms 0.00 Acres 58.51

Type Land

Sub-Type Residential Land

Status Active

### **Additional Information**

Date Listed November 11th, 2024

Days on Market 163 Zoning AG