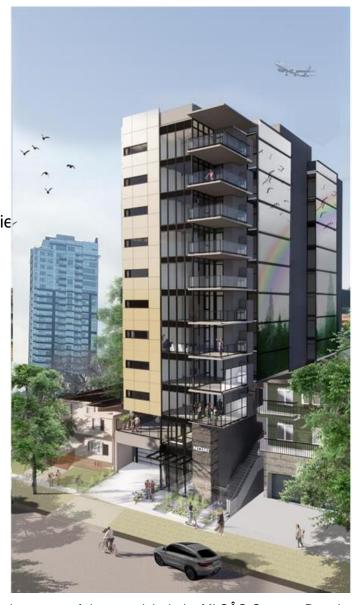

## \$4,500,000

0 Bedroom, 0.00 Bathroom, Land on 0.16 Acres

Beltline, Calgary, Alberta

Exciting development opportunity in the Beltline mere minutes away from the brand new Convention Centre and Calgary Stampede Grounds. This level, shovel-ready lot is CC-MH zoned for high density with 50' of frontage and 140' depth. The City of Calgary has just approved a DP for a 12 storey, 90 unit, 49,000 sf building - a truly unique project thoughtfully crafted to fully optimize the existing lot and designed by world class architecture firm Kasian. Positioned perfectly to get astonishing unobstructed views of the Calgary Tower from grade level, this central location will never get old, with quick access to the Stampede, world class conventions, 17th Avenue Retail & Entertainment District, Stephen Avenue, First Street, Mission, both river pathway networks, and the LRT line. Explore endless potential for a brand new inner city tower in the heart of the city.