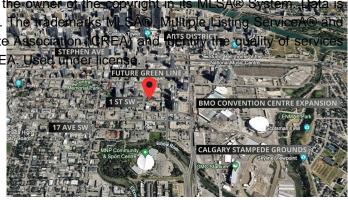

## \$4,500,000

0 Bedroom, 0.00 Bathroom, Land on 0.16 Acres

Beltline, Calgary, Alberta

Exciting development opportunity in the Beltline mere minutes away from the brand new Convention Centre and Calgary Stampede Grounds. This level, shovel-ready lot is CC-MH zoned for high density with 50' of frontage and 140' depth. The City of Calgary has just approved a DP for a 12 storey, 90 unit, 49,000 sf building - a truly unique project thoughtfully crafted to fully optimize the existing lot and designed by world class architecture firm Kasian. Positioned perfectly to get astonishing unobstructed views of the Calgary Tower from grade level, this central location will never get old, with quick access to the Stampede, world class conventions, 17th Avenue Retail & Entertainment District, Stephen Avenue, First Street, Mission, both river pathway networks, and the LRT line. Explore endless potential for a brand new inner city tower in the heart of the city.

## **Community Information**

Address 106 14 Avenue Se

Subdivision Beltline
City Calgary
County Calgary
Province Alberta

Postal Code T2G 1C7

**Exterior** 

Lot Description City Lot, Rectangular Lot, Vie-

**Additional Information** 