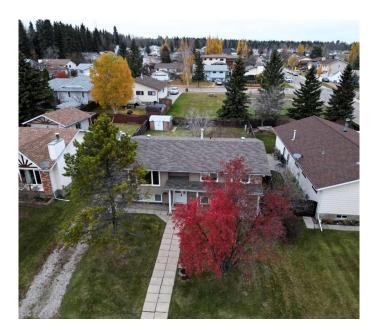

## \$325,000

4 Bedroom, 3.00 Bathroom, 1,251 sqft Residential on 0.17 Acres

NONE, Edson, Alberta

TURNKEY READY AND AVAILABLE FOR A QUICK POSSESSION! This spacious 4+ bedroom, 2.5 bath bi-level is located on an oversized lot in a quiet family-oriented cul-de-sac, close to schools, playground, and backs onto an outdoor rink. On the main level you will find 3 bedrooms with recent upgrades to the Master Bedroom ensuite, and main bath. The spacious living room has a wood burning fireplace and south facing windows that allow for an array of natural light to shine through. The separate dining area has plenty of space for your large table. The kitchen has ample cupboard storage and counter space for the Chef in the family, also allowing room for a separate eating area, with access out to the back deck. The finished basement boasts a huge bedroom (easily convertible into 2 bedrooms), 3-piece bathroom, games area with bar fridge and plumbing for a wet bar, spacious family room with gas fireplace to cozy up to, generous laundry /storage room, separate utility area and lots of storage space. Upgrades in recent years include new windows, shingles, and siding, as well as brand new laminate flooring on the main floor and fixtures in the bathrooms. Gather with friends and family and enjoy entertaining on the tiered deck, with the privacy of mature trees and a large, fenced backyard for the kids to play, that butts up to the Town green space. The driveway provides ample room to allow for RV parking and the large back yard provides extra space to park your toys with plenty of

#### **Exterior**

Exterior Features Private Yard

Lot Description Back Lane, Back Yard, Front Yard, Lawn, Landscaped

Roof Asphalt

Construction Wood Frame

Foundation Poured Concrete