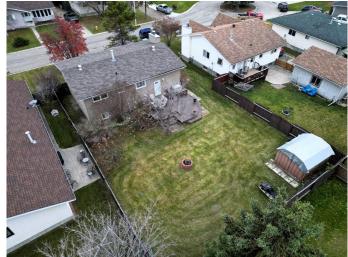

## \$325,000

4 Bedroom, 3.00 Bathroom, 1,251 sqft Residential on 0.17 Acres

NONE, Edson, Alberta

TURNKEY READY AND AVAILABLE FOR A QUICK POSSESSION! This spacious 4+ bedroom, 2.5 bath bi-level is located on an oversized lot in a quiet family-oriented cul-de-sac, close to schools, playground, and backs onto an outdoor rink. On the main level you will find 3 bedrooms with recent upgrades to the Master Bedroom ensuite, and main bath. The spacious living room has a wood burning fireplace and south facing windows that allow for an array of natural light to shine through. The separate dining area has plenty of space for your large table. The kitchen has ample cupboard storage and counter space for the Chef in the family, also allowing room for a separate eating area, with access out to the back deck. The finished basement boasts a huge bedroom (easily convertible into 2 bedrooms), 3-piece bathroom, games area with bar fridge and plumbing for a wet bar, spacious family room with gas fireplace to cozy up to, generous laundry /storage room, separate utility area and lots of storage space. Upgrades in recent years include new windows, shingles, and siding, as well as brand new laminate flooring on the main floor and fixtures in the bathrooms. Gather with friends and family and enjoy entertaining on the tiered deck, with the privacy of mature trees and a large, fenced backyard for the kids to play, that butts up to the Town green space. The driveway provides ample room to allow for RV parking and the large back yard provides extra space to park your toys with plenty of

#### **Exterior**

Exterior Features Private Yard

Lot Description Back Lane, Back Yard, Front Yard, Lawn, Landscaped

Roof Asphalt

Construction Wood Frame

Foundation Poured Concrete