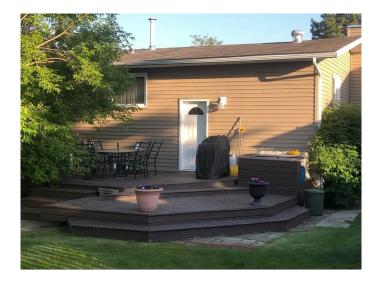

## \$325,000

4 Bedroom, 3.00 Bathroom, 1,251 sqft Residential on 0.17 Acres

NONE, Edson, Alberta

TURNKEY READY AND AVAILABLE FOR A QUICK POSSESSION! This spacious 4+ bedroom, 2.5 bath bi-level is located on an oversized lot in a quiet family-oriented cul-de-sac, close to schools, playground, and backs onto an outdoor rink. On the main level you will find 3 bedrooms with recent upgrades to the Master Bedroom ensuite, and main bath. The spacious living room has a wood burning fireplace and south facing windows that allow for an array of natural light to shine through. The separate dining area has plenty of space for your large table. The kitchen has ample cupboard storage and counter space for the Chef in the family, also allowing room for a separate eating area, with access out to the back deck. The finished basement boasts a huge bedroom (easily convertible into 2 bedrooms), 3-piece bathroom, games area with bar fridge and plumbing for a wet bar, spacious family room with gas fireplace to cozy up to, generous laundry /storage room, separate utility area and lots of storage space. Upgrades in recent years include new windows, shingles, and siding, as well as brand new laminate flooring on the main floor and fixtures in the bathrooms. Gather with friends and family and enjoy entertaining on the tiered deck, with the privacy of mature trees and a large, fenced backyard for the kids to play, that butts up to the Town green space. The driveway provides ample room to allow for RV parking and the large back yard provides extra space to park your toys with plenty of