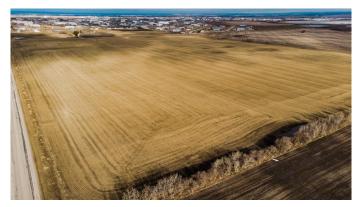

### \$925,000

0 Bedroom, 0.00 Bathroom, Land on 5.00 Acres

NONE, Clairmont, Alberta

5 acres industrial land with water sewer gas and power! Prime Industrial Subdivision by 4 Mile corner just 3 minutes north of Grande Prairie. 5-40+ acres, seller will subdivide to suite your size and dimensional needs! Major road frontage and highway visibility featuring city water and sewer. HWY43 INDUSTRIAL SUBDIVISION BENEFITS -Flexible Size, subdivide to suit. 5-40+ acre lots available -City Water & Sewer, Power and Gas -Highway 43 Visibility on frontage lots -Possible North and South Entrances/Approaches if Front and Middle lots are purchased together -In the county of GP only 5 minutes to the city -Surrounded by amenities and National Brands -Flexible pricing to fit your budget \$230k an acre for frontage lots,\$208k/acre for middle lots,\$185k for back lots. -REQUEST A FULL BROCHURE