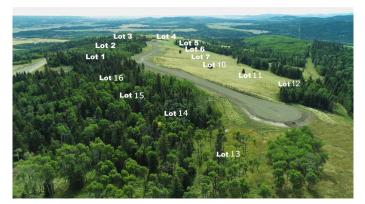

### \$650,000

0 Bedroom, 0.00 Bathroom, Land on 2.41 Acres

NONE, Rural Foothills County, Alberta

Phase 2 now available in Whiskey Springs Ridge! 2.41 ACRE LOT in a 14 parcel development in the hills southwest of Priddis hamlet. PANORAMIC MOUNTAIN & VALLEY VIEWS. This is the most private & picturesque developments in Foothills County. Be sure to click on the 3D link for the 360 degree view to see just how beautiful this property is in all directions! Restrictive covenants that protect your lot value without stifling your building plans. No time limit for when building must commence. This could be an investment property or your dream home location. Internal roads will be surfaced & dust free with access to Hwy 22 via chip coated municipal roads connecting to divided highway & south leg of the Calgary ring road. Individual drilled well. Both public & separate schools serve this district. Priddis community is a vibrant organization offering: a lending library, tennis courts, programs for tots to adults including a pond hockey team. Minutes from Priddis Greens or Kananaskis country. Take a beautiful drive out and choose from the few remaining lots in this stunning development! (UPDATE Lots 11 & 13 are conditionally sold. Lots 10, 12, 14 & 15 are available. UPDATE Apr 14 - - caution - - active excavation in Phase 2 until about the end of April.)