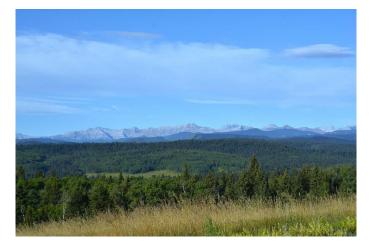

### \$650,000

0 Bedroom, 0.00 Bathroom, Land on 2.41 Acres

NONE, Rural Foothills County, Alberta

Phase 2 now available in Whiskey Springs Ridge! 2.41 ACRE LOT in a 14 parcel development in the hills southwest of Priddis hamlet. PANORAMIC MOUNTAIN & VALLEY VIEWS. This is the most private & picturesque developments in Foothills County. Be sure to click on the 3D link for the 360 degree view to see just how beautiful this property is in all directions! Restrictive covenants that protect your lot value without stifling your building plans. No time limit for when building must commence. This could be an investment property or your dream home location. Internal roads will be surfaced & dust free with access to Hwy 22 via chip coated municipal roads connecting to divided highway & south leg of the Calgary ring road. Individual drilled well. Both public & separate schools serve this district. Priddis community is a vibrant organization offering: a lending library, tennis courts, programs for tots to adults including a pond hockey team. Minutes from Priddis Greens or Kananaskis country. Take a beautiful drive out and choose from the few remaining lots in this stunning development! (UPDATE Lots 11 & 13 are conditionally sold. Lots 10, 12, 14 & 15 are available. UPDATE Apr 14 - - caution - - active excavation in Phase 2 until about the end of April.)