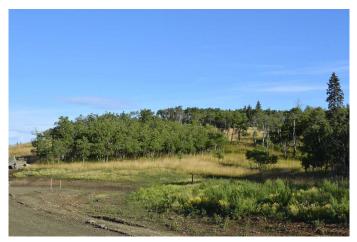

### \$650,000

0 Bedroom, 0.00 Bathroom, Land on 2.41 Acres

NONE, Rural Foothills County, Alberta

Phase 2 now available in Whiskey Springs Ridge! 2.41 ACRE LOT in a 14 parcel development in the hills southwest of Priddis hamlet. PANORAMIC MOUNTAIN & VALLEY VIEWS. This is the most private & picturesque developments in Foothills County. Be sure to click on the 3D link for the 360 degree view to see just how beautiful this property is in all directions! Restrictive covenants that protect your lot value without stifling your building plans. No time limit for when building must commence. This could be an investment property or your dream home location. Internal roads will be surfaced & dust free with access to Hwy 22 via chip coated municipal roads connecting to divided highway & south leg of the Calgary ring road. Individual drilled well. Both public & separate schools serve this district. Priddis community is a vibrant organization offering: a lending library, tennis courts, programs for tots to adults including a pond hockey team. Minutes from Priddis Greens or Kananaskis country. Take a beautiful drive out and choose from the few remaining lots in this stunning development! (UPDATE Lots 11 & 13 are conditionally sold. Lots 10, 12, 14 & 15 are available. UPDATE Apr 14 - - caution - - active excavation in Phase 2 until about the end of April.)

### Exterior

Lot Description Backs on to Park/Green Space, Cul-De-Sac, Many Trees, No Neighbours Behind, Private, Treed, Views, Environmental Reserve, Wooded