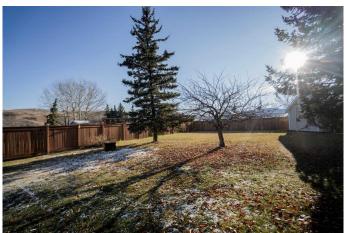

# \$240,000

3 Bedroom, 1.00 Bathroom, 937 sqft Residential on 0.17 Acres

Saddleback Ridge, Peace River, Alberta

Perfect starter home in desirable location. You can own this great bungalow in Saddle Back with large fenced back yard, deck, 3 bedrooms, cozy layout, and the basement has been partially finished with lots of potential! This property has a well developed yard with a bountiful crab apple tree, nicely finished shed, and fire pit area. Get in touch today to view!

#### **Exterior**

Exterior Features Fire Pit, Private Yard

Lot Description Back Yard, Few Trees, Front Yard, Lawn, Landscaped

Roof Asphalt Shingle

Construction Vinyl Siding

Foundation Poured Concrete