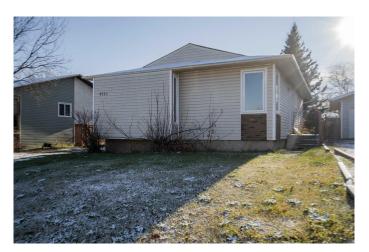

# \$240,000

3 Bedroom, 1.00 Bathroom, 937 sqft Residential on 0.17 Acres

Saddleback Ridge, Peace River, Alberta

Perfect starter home in desirable location. You can own this great bungalow in Saddle Back with large fenced back yard, deck, 3 bedrooms, cozy layout, and the basement has been partially finished with lots of potential! This property has a well developed yard with a bountiful crab apple tree, nicely finished shed, and fire pit area. Get in touch today to view!

Type Residential

Sub-Type Detached

Style Bungalow

Status Active

#### **Exterior**

Exterior Features Fire Pit, Private Yard

Lot Description Back Yard, Few Trees, Front Yard, Lawn, Landscaped

Roof Asphalt Shingle

Construction Vinyl Siding

Foundation Poured Concrete