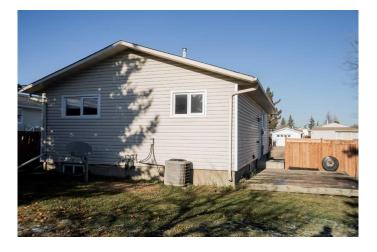

# \$240,000

3 Bedroom, 1.00 Bathroom, 937 sqft Residential on 0.17 Acres

Saddleback Ridge, Peace River, Alberta

Perfect starter home in desirable location. You can own this great bungalow in Saddle Back with large fenced back yard, deck, 3 bedrooms, cozy layout, and the basement has been partially finished with lots of potential! This property has a well developed yard with a bountiful crab apple tree, nicely finished shed, and fire pit area. Get in touch today to view!

#### **Exterior**

Exterior Features Fire Pit, Private Yard

Lot Description Back Yard, Few Trees, Front Yard, Lawn, Landscaped

Roof Asphalt Shingle

Construction Vinyl Siding

Foundation Poured Concrete