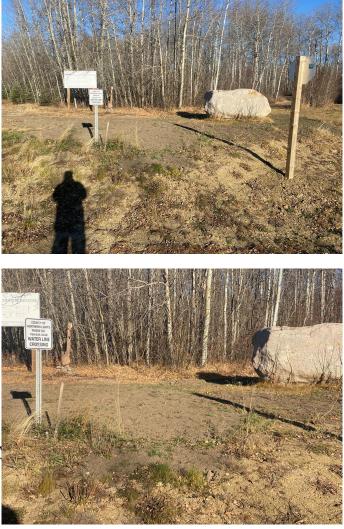

#### \$92,400

0 Bedroom, 0.00 Bathroom, Land on 3.01 Acres

NONE, Rural Northern Lights, County of, Alberta

Secluded Setting !!! Located North West of Peace River in the Weberville area this lot is ready for you and your family. Only minutes to Peace Rivers West Hill this lot comes with Prepaid power, water from water co op and partly paid natural gas. Zoned CR4 with a minimum of 1200 sqft. Call today to view you lot and start planing for your dream home.

# Exterior

Lot Description Treed