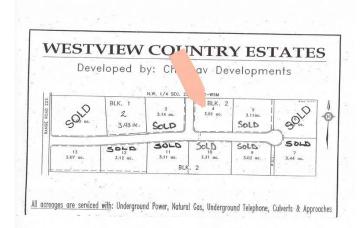

#### \$92,400

0 Bedroom, 0.00 Bathroom, Land on 3.01 Acres

NONE, Rural Northern Lights, County of, Alberta

Secluded Setting !!! Located North West of Peace River in the Weberville area this lot is ready for you and your family. Only minutes to Peace Rivers West Hill this lot comes with Prepaid power, water from water co op and partly paid natural gas. Zoned CR4 with a minimum of 1200 sqft. Call today to view you lot and start planing for your dream home.

# Exterior

Lot Description Treed