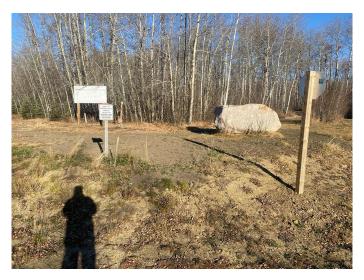

#### \$94,200

0 Bedroom, 0.00 Bathroom, Land on 3.43 Acres

NONE, Rural Northern Lights, County of, Alberta

Secluded Setting !!! Located North West of Peace River in the Weberville area this lot is ready for you and your family. Only minutes to Peace Rivers West Hill this lot comes with Prepaid power, water from water co op and partly paid natural gas. Zoned CR4 with a minimum of 1200 sqft. Call today to view you lot and start planing for your dream home.

#### **Amenities**

Utilities Natural Gas Not Paid, Electricity at Lot Line, Water At Lot Line, Natural

Gas at Lot Line, Water Paid For

#### **Exterior**

Lot Description Treed