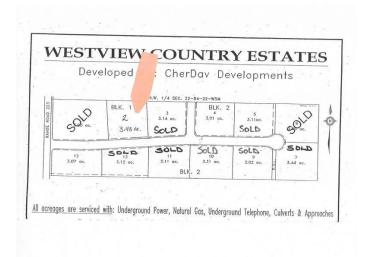

#### \$94,200

0 Bedroom, 0.00 Bathroom, Land on 3.43 Acres

NONE, Rural Northern Lights, County of, Alberta

Secluded Setting !!! Located North West of Peace River in the Weberville area this lot is ready for you and your family. Only minutes to Peace Rivers West Hill this lot comes with Prepaid power, water from water co op and partly paid natural gas. Zoned CR4 with a minimum of 1200 sqft. Call today to view you lot and start planing for your dream home.

#### **Essential Information**

MLS® # A2179903

Price \$94,200

Bathrooms 0.00

Acres 3.43

Type Land

Sub-Type Residential Land

Status Active

### **Community Information**

Address 223 Range

Subdivision NONE

City Rural Northern Lights, County

County Northern Lights, County of

Province Alberta
Postal Code T8S 1S3

#### **Exterior**

Lot Description Treed

#### **Additional Information**

Date Listed November 18th, 2024

Days on Market 153

Zoning CR4